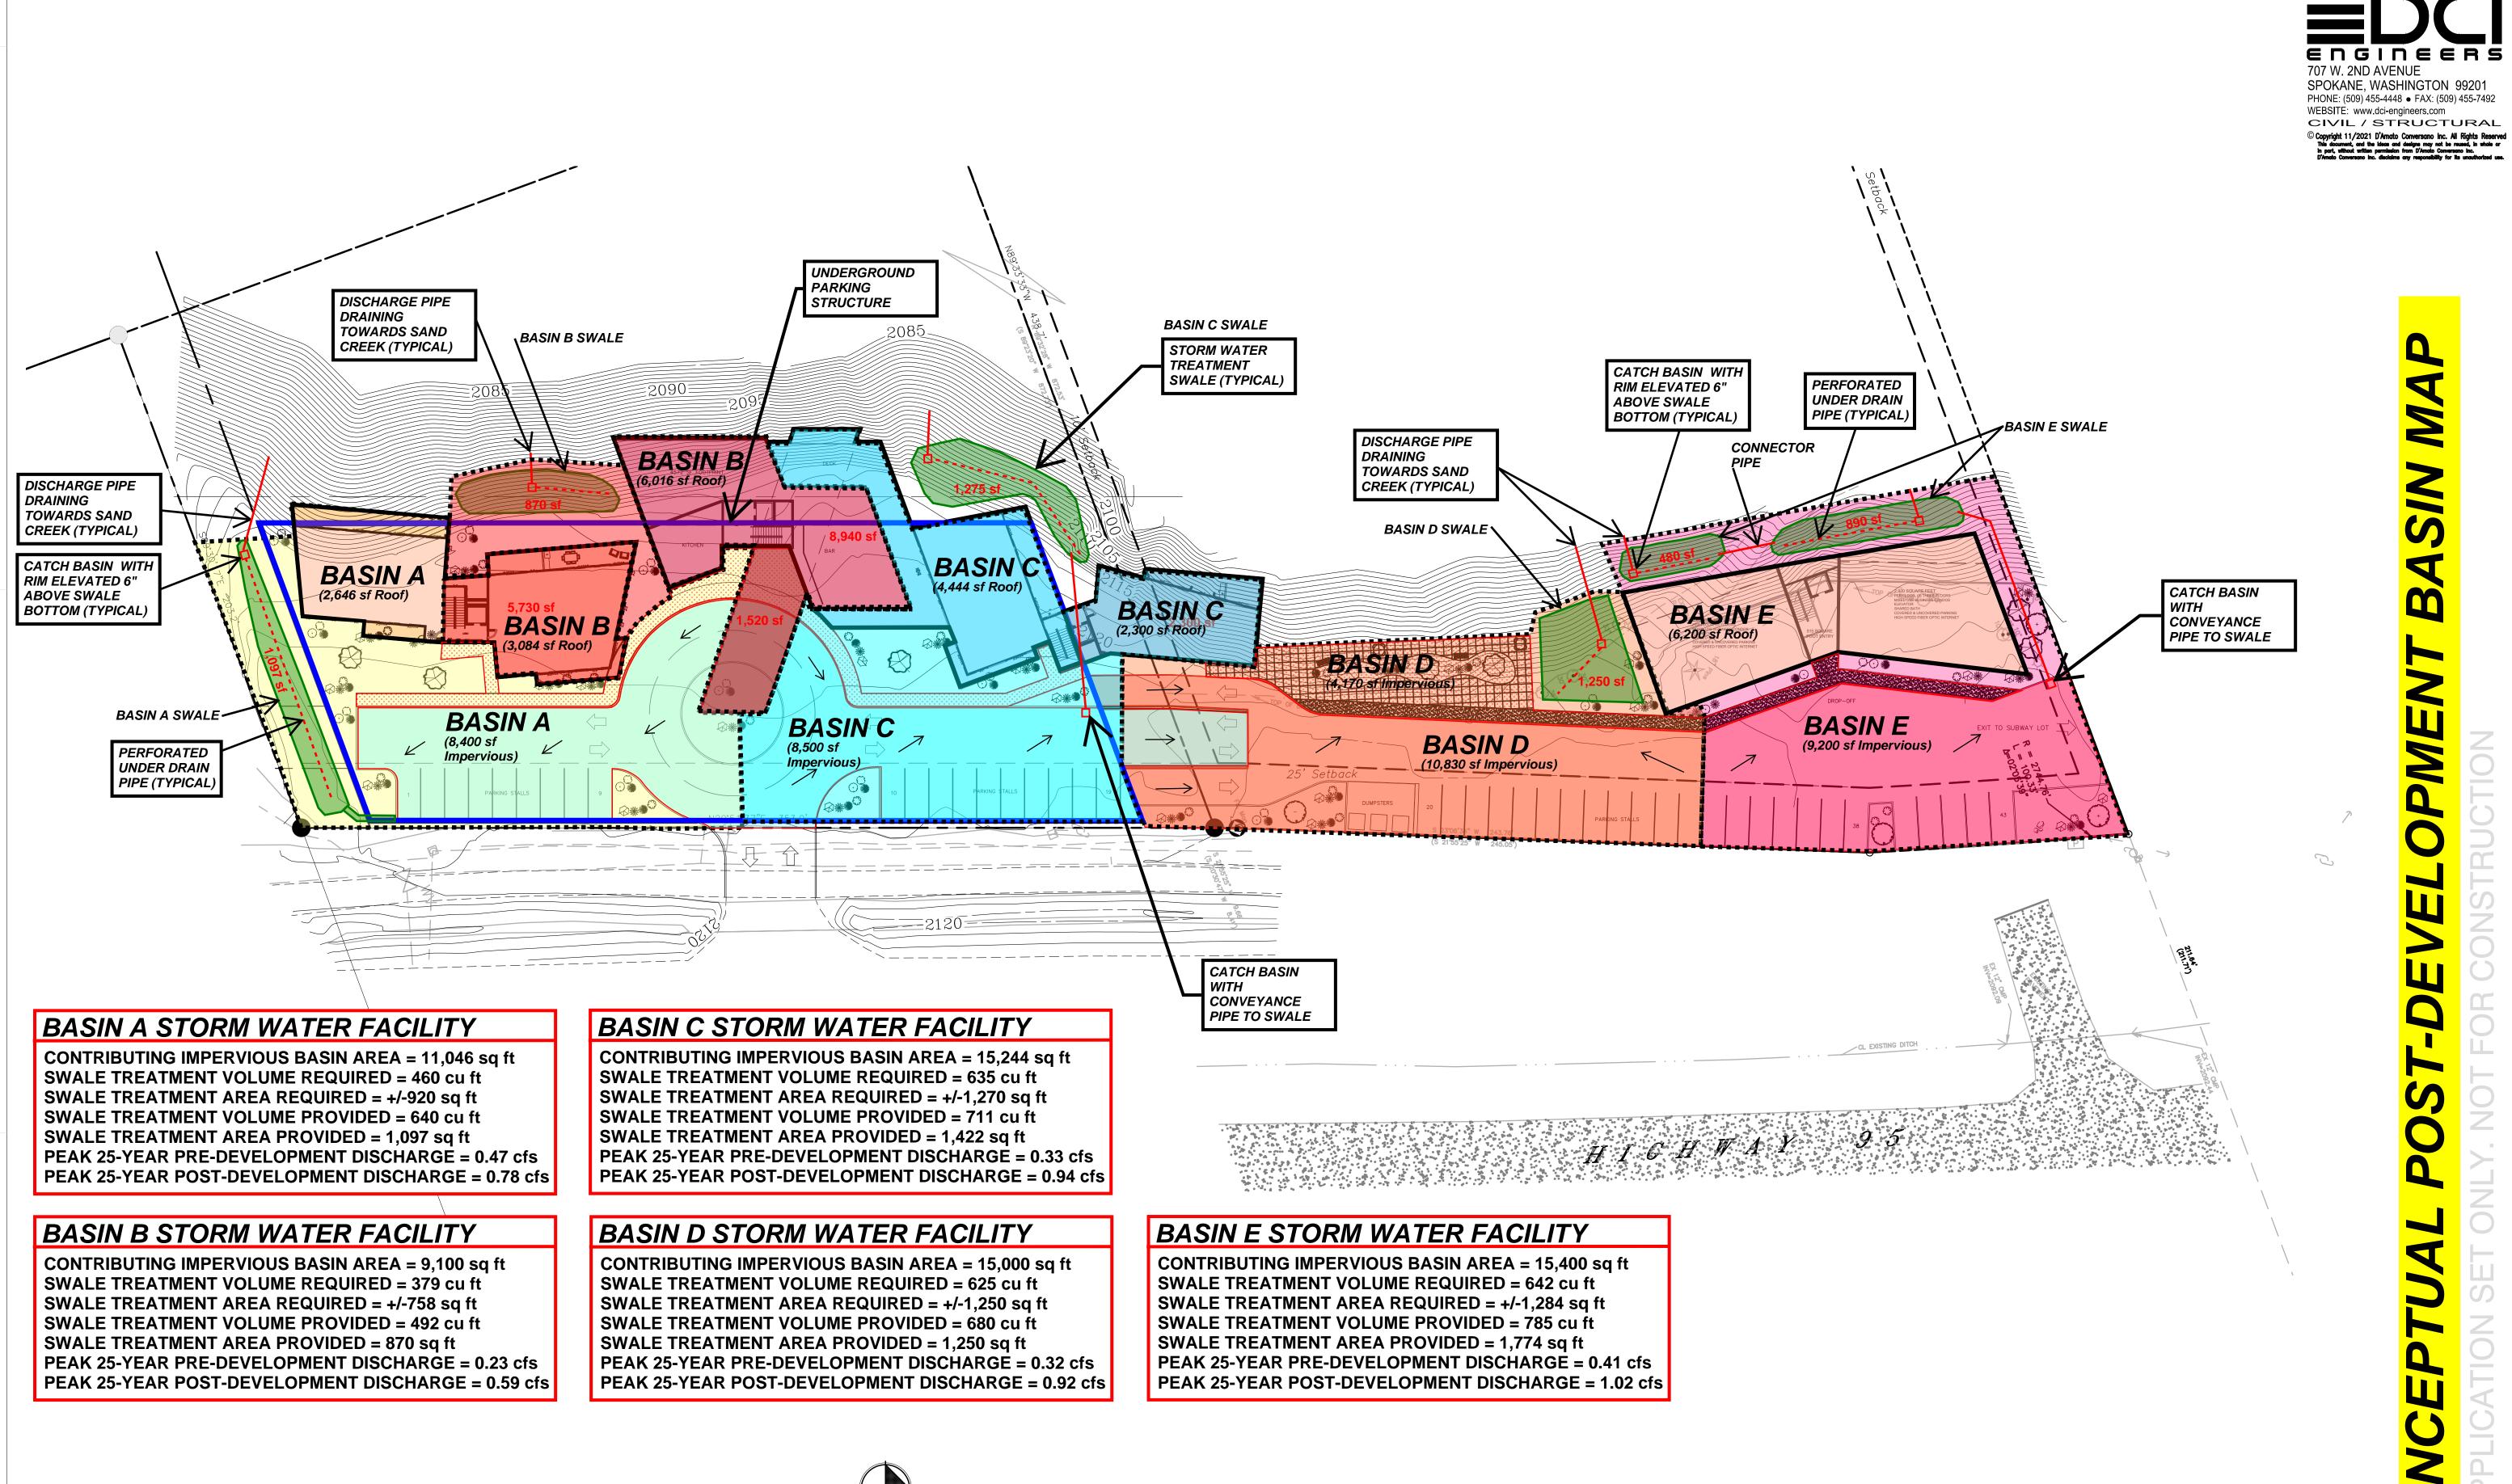

PROGRESS PRINT (NOT FOR CONSTRUCTION)

THESE DRAWINGS HAVE BEEN RELEASED AT THE REQUEST OF THE CLIENT AND ARE NOT INTENDED FOR THE

CONTRACTOR NOTE

ALL EXISTING UTILITIES SHOWN ON PLANS ARE TO BE VERIFIED HORIZONTALLY AND VERTICALLY PRIOR TO ANY CONSTRUCTION. ALL EXISTING FEATURES INCLUDING BURIED UTILITIES ARE SHOWN AS INDICATED ON RECORD MAPS AND SURVEYS FURNISHED BY OTHERS. WE ASSUME NO LIABILITY FOR THE ACCURACY OF THOSE RECORDS AND SURVEYS. CONTACT THE UTILITY OWNER/AGENCY FOR THE FINAL LOCATION OF EXISTING UTILITIES IN AREAS CRITICAL TO CONSTRUCTION CRITICAL TO CONSTRUCTION.



( IN FEET ) 1 inch = 30 ft.

UNDERGROUND SERVICE ALERT ONE-CALL NUMBER

CALL TWO BUSINESS DAYS BEFORE YOU DIG

**RIDGE** 

BY:

RIDGE

SANDCREEK
PP00000107502A + RI

JAN

3

208.265.

DATI