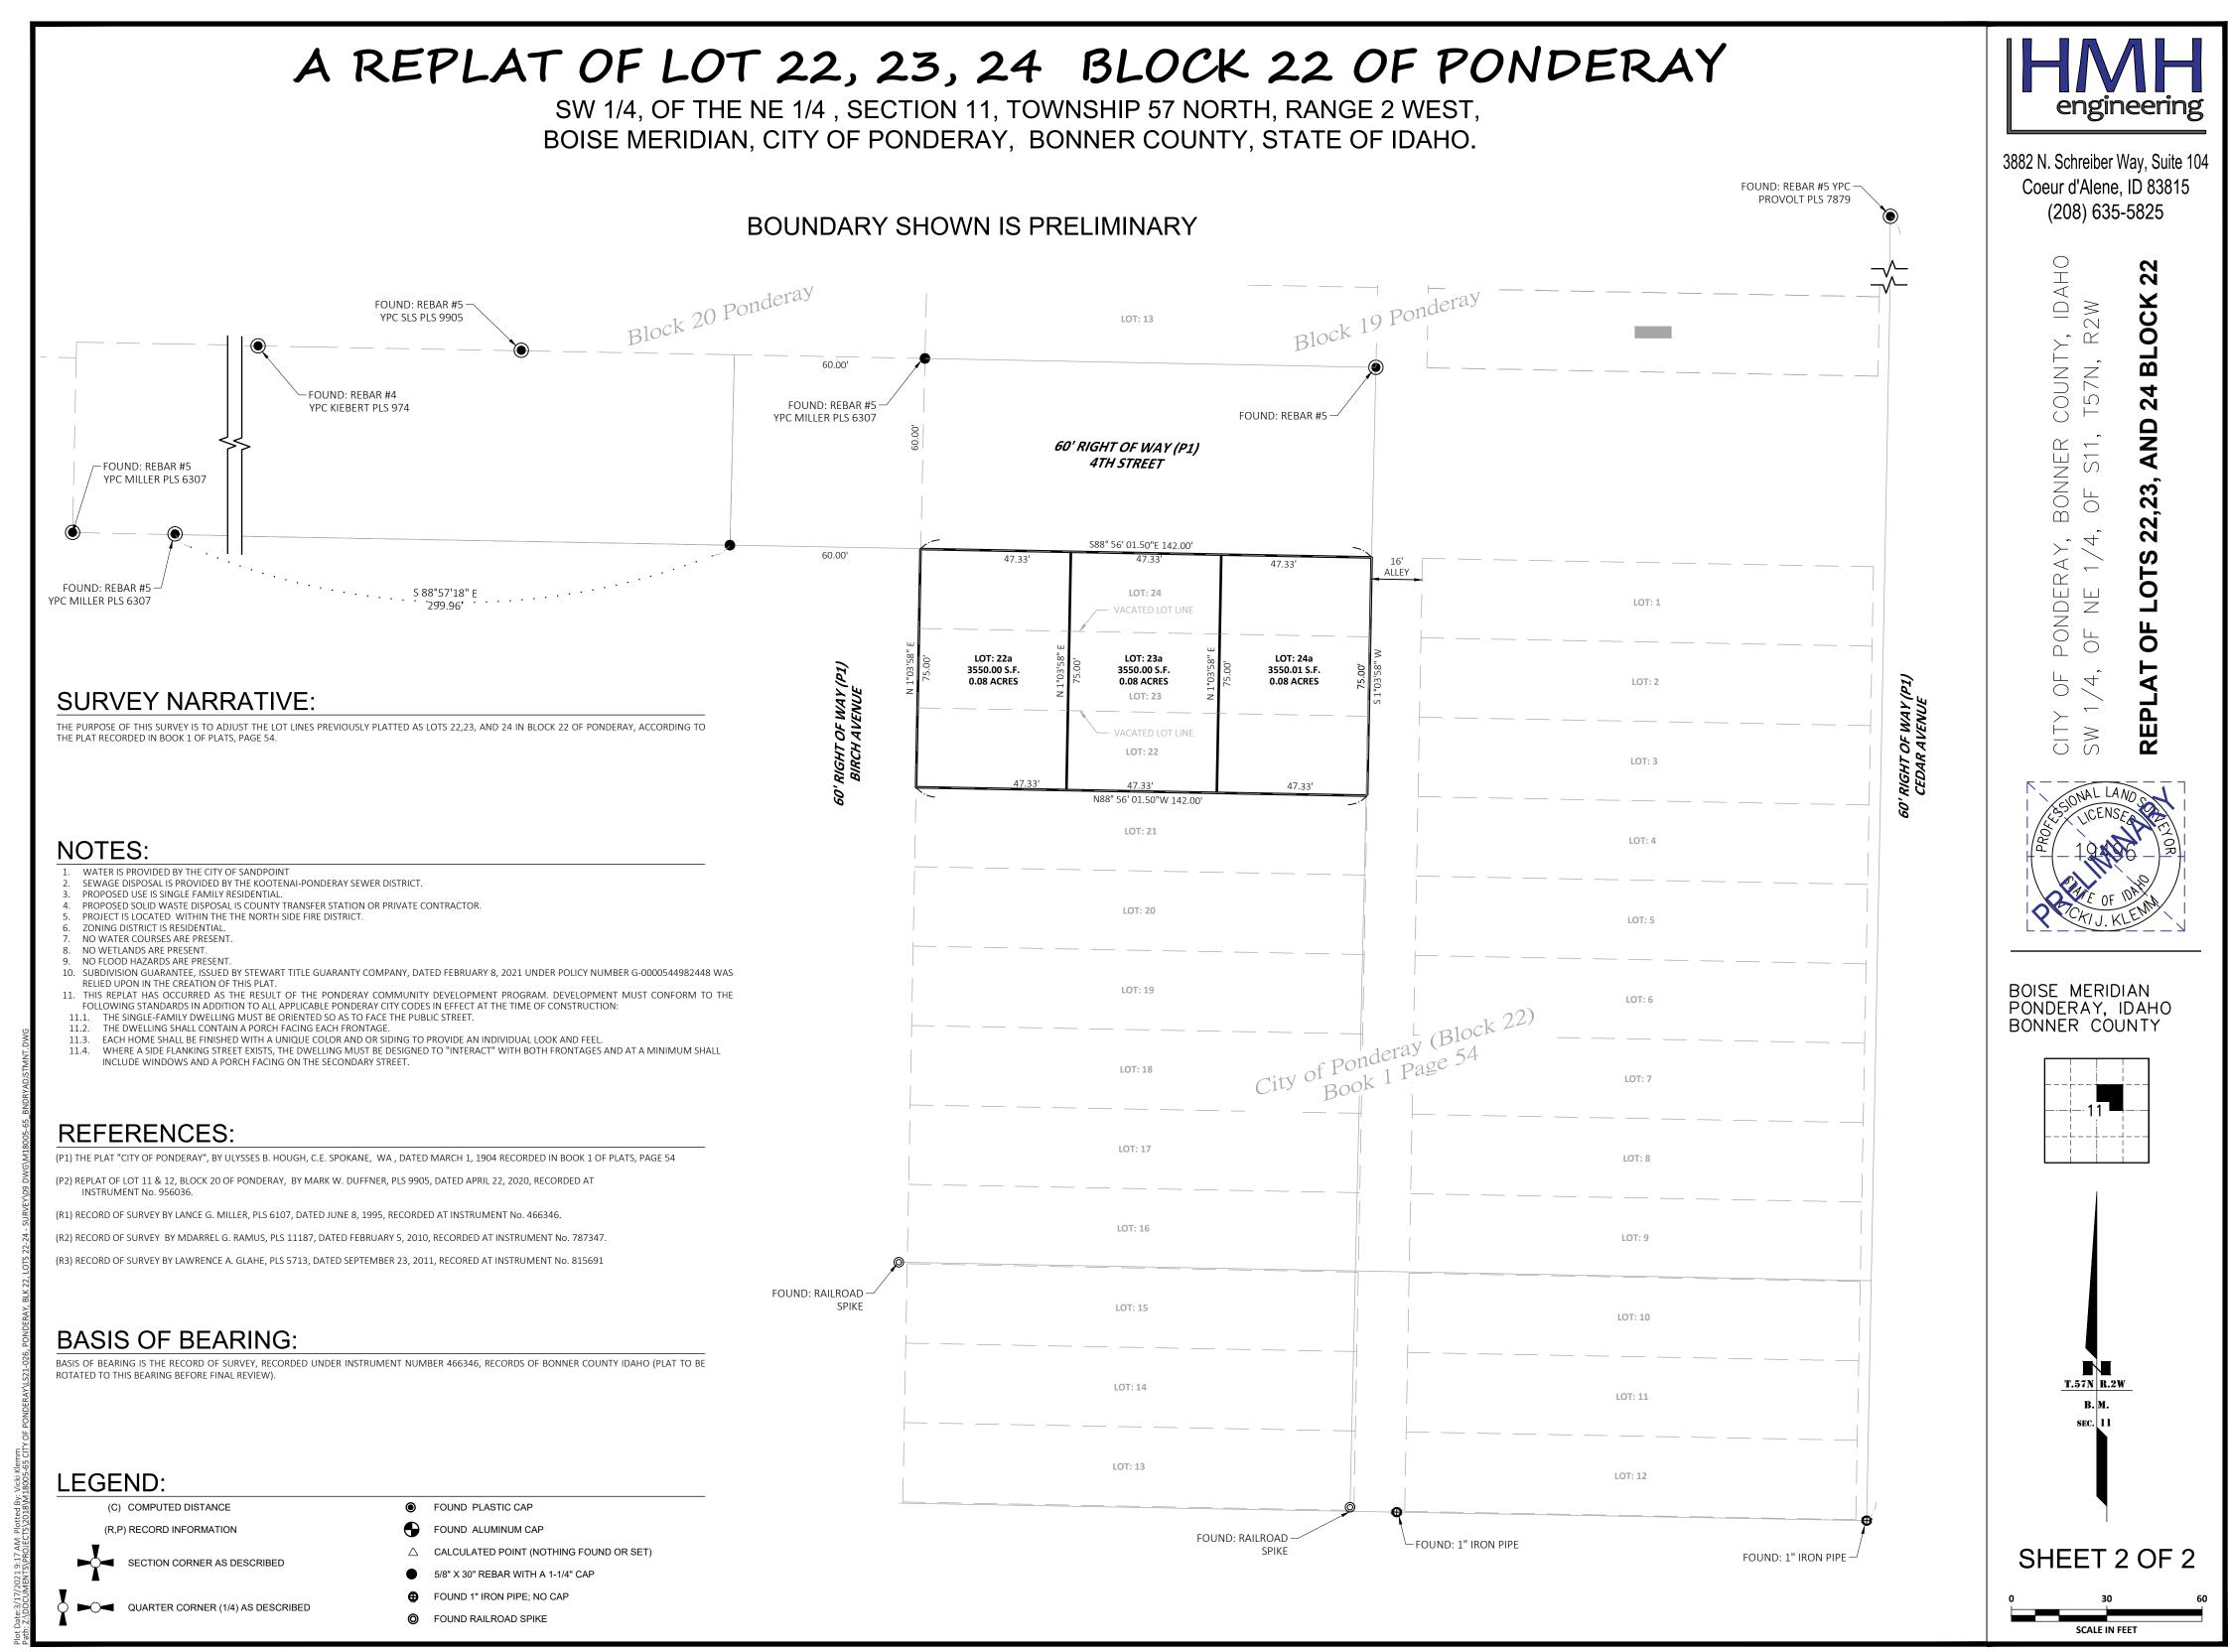

| WNER'S CERTIFICATE:                                                                                                                                                                                                                                                                                                                                                                                                                                                                                                                                                                                                                                |                                                                                                                                                                                                                                                                                                                        |      | RECORDER'S CERTIFICATE:                                                                                                                                                                                                                                                                                                                                                                                                                                                                                                            |      |
|----------------------------------------------------------------------------------------------------------------------------------------------------------------------------------------------------------------------------------------------------------------------------------------------------------------------------------------------------------------------------------------------------------------------------------------------------------------------------------------------------------------------------------------------------------------------------------------------------------------------------------------------------|------------------------------------------------------------------------------------------------------------------------------------------------------------------------------------------------------------------------------------------------------------------------------------------------------------------------|------|------------------------------------------------------------------------------------------------------------------------------------------------------------------------------------------------------------------------------------------------------------------------------------------------------------------------------------------------------------------------------------------------------------------------------------------------------------------------------------------------------------------------------------|------|
| HIS IS TO CERTIFY THAT TWIN W PROPERTIES, LLC, AN IDAHO LIMITED LIABILITY<br>OMPANY, IS THE RECORD OWNER OF THE REAL PROPERTY DESCRIBED IN THIS<br>ERTIFICATION AND HAS CAUSED THE SAME TO BE DIVIDED INTO LOTS. TO BE KNOWN<br>S "REPLAT OF LOTS 22, 23, 24 BLOCK 22 OF PONDERAY," LOCATED IN A PORTION<br>F THE SOUTHWEST 1/4, OF THE NORTHEAST 1/4, OF SECTION 11, TOWNSHIP 57<br>ORTH, RANGE 2 WEST, BOISE MERIDIAN, BONNER COUNTY, IDAHO, MORE<br>ARTICULARLY DESCRIBED AS FOLLOWS:<br>OTS 22, 23, AND 24 IN BLOCK 22, OF PONDERAY, ACCORDING TO THE PLAT<br>HEREOF, RECORDED IN BOOK 1 OF PLATS, PAGE 54, RECORDS OF BONNER COUNTY,<br>DAHO. | APPROVIAL OF THE CITY OF PONDERAY:<br>THIS PLAT HAS BEEN ACCEPTED AND APPROVED BY THE PONDERAY CITY COUNCIL<br>ON DAY OF, 2021.                                                                                                                                                                                        |      | FILED THIS DAY OF, 2021,    AT M., AT THE REQUEST OF HMH ENGINEERING.    INSTRUMENT NO    FEE:                                                                                                                                                                                                                                                                                                                                                                                                                                     |      |
|                                                                                                                                                                                                                                                                                                                                                                                                                                                                                                                                                                                                                                                    | MAYOR OF PONDERAY                                                                                                                                                                                                                                                                                                      | DATE | BONNER COUNTY RECORDER                                                                                                                                                                                                                                                                                                                                                                                                                                                                                                             | DATE |
| IN WILLIAMS, PRESIDENT DATE<br>N W. PROPERTIES LLC, AN IDAHO LIMITED LIABILITY COMPANY                                                                                                                                                                                                                                                                                                                                                                                                                                                                                                                                                             | CITY OF PONDERAY CLERK                                                                                                                                                                                                                                                                                                 | DATE |                                                                                                                                                                                                                                                                                                                                                                                                                                                                                                                                    |      |
| DTARY PUBLIC CERTIFICATE:    NOWLEDGEMENT    TE OF IDAHO    NTY OF BONNER    RECORD WAS ACKNOWLEDGED BEFORE ME ON THIS DAY                                                                                                                                                                                                                                                                                                                                                                                                                                                                                                                         | CITY PLANNING CERTIFICATE:<br>THIS PLAT HAS BEEN EXAMINED AND APPROVED DATED THIS DAY<br>OF, 2021.                                                                                                                                                                                                                     |      | KOOTNAI-PONDERAY SEWER DISTRICT CERTIFICATE:                                                                                                                                                                                                                                                                                                                                                                                                                                                                                       |      |
| Y PUBLIC:                                                                                                                                                                                                                                                                                                                                                                                                                                                                                                                                                                                                                                          | CITY OF PONDERAY PLANNING DIRECTOR                                                                                                                                                                                                                                                                                     | DATE | KOOTENAI-PONDERAY SEWER DISTRICT                                                                                                                                                                                                                                                                                                                                                                                                                                                                                                   | DATE |
| ANDLE HEALTH CERTIFICATE:<br>RY RESTRICTIONS AS REQUIRED BY IDAHO CODE, TITLE 50, CHAPTER 13 HAVE BEEN<br>ED BASED ON DEPARTMENT OF ENVIRONMENTAL QUALITY REVIEW AND APPROVAL<br>HE DESIGN PLANS AND SPECIFICATIONS AND CONDITIONS IMPOSED ON THE<br>PER FOR CONTINUED SATISFACTION OF SANITARY RESTRICTIONS. WATER AND SEWER<br>HAVE BEEN COMPLETED AND SERVICES CERTIFIED AS AVAILABLE. SANITARY<br>CTIONS MAY BE IMPOSED, IN ACCORDANCE WITH SECTION 50–1326, IDAHO CODE, BY<br>SUANCE OF A CERTIFICATE OF DISAPPROVAL.<br>THIS THE DAY OF, 2021.                                                                                               | COUNTY TREASURER'S CERTIFICATE:<br>I, HEREBY CERTIFY THAT THE REQUIRED TAXES ON THE HEREIN DESCRIBED<br>PROPERTY HAVE BEEN FULLY PAID UP TO AND INCLUDING THE YEAR 20 DATED<br>THIS DAY OF, 2021.                                                                                                                      |      | CITY ENGINEER CERTIFICATE:<br>I, HEREBY CERTIFY THAT THIS PLAT HAS BEEN EXAMINED AND APPROVED THIS<br>DAY OF, 2021                                                                                                                                                                                                                                                                                                                                                                                                                 |      |
| PANHANDLE HEALTH DISTRICT                                                                                                                                                                                                                                                                                                                                                                                                                                                                                                                                                                                                                          | BONNER COUNTY TREASURER                                                                                                                                                                                                                                                                                                | DATE | CITY OF PONDERAY ENGINEER                                                                                                                                                                                                                                                                                                                                                                                                                                                                                                          | DATE |
|                                                                                                                                                                                                                                                                                                                                                                                                                                                                                                                                                                                                                                                    | COUNTY SURVEYOR'S CERTIFICATE:<br>I, HEREBY CERTIFY THAT I HAVE EXAMINED THE HEREIN PLAT OF "REPLAT OF LOTS<br>22, 23, & 24 BLOCK 22 OF PONDERAY" AND CHECKED THE PLAT AND<br>COMPUTATIONS THEREON AND HAVE DETERMINED THAT THE REQUIREMENTS OF THE<br>IDAHO STATE CODE PERTAINING TO PLATS AND SURVEYS HAVE BEEN MET. |      | SURVEYOR'S CERTIFICATE:<br>I, VICKI J. KLEMM HEREBY CERTIFY THAT THIS PLAT WAS PREPARED BY ME OR<br>UNDER MY DIRECTION AND BASED ON AN ACTUAL SURVEY LOCATED IN SECTION 11,<br>TOWNSHIP 57 NORTH, RANGE 2 WEST, BOISE MERIDIAN, CITY OF PONDERAY, BONNER<br>COUNTY, IDAHO, THAT DISTANCES, COURSES AND ANGLES ARE SHOWN CORRECTLY<br>HEREON AND MONUMENTS HAVE BEEN PLACED AND ALL LOT AND BLOCK CORNERS<br>PROPERLY SET AND THAT THE SURVEY IS IN COMPLIANCE WITH ALL PROVISIONS OF<br>APPLICABLE STATE LAW AND LOCAL ORDINANCES. |      |
|                                                                                                                                                                                                                                                                                                                                                                                                                                                                                                                                                                                                                                                    | BONNER COUNTY SURVEYOR                                                                                                                                                                                                                                                                                                 | DATE | VICKI J. KLEMM, PLS 19496                                                                                                                                                                                                                                                                                                                                                                                                                                                                                                          | DATE |